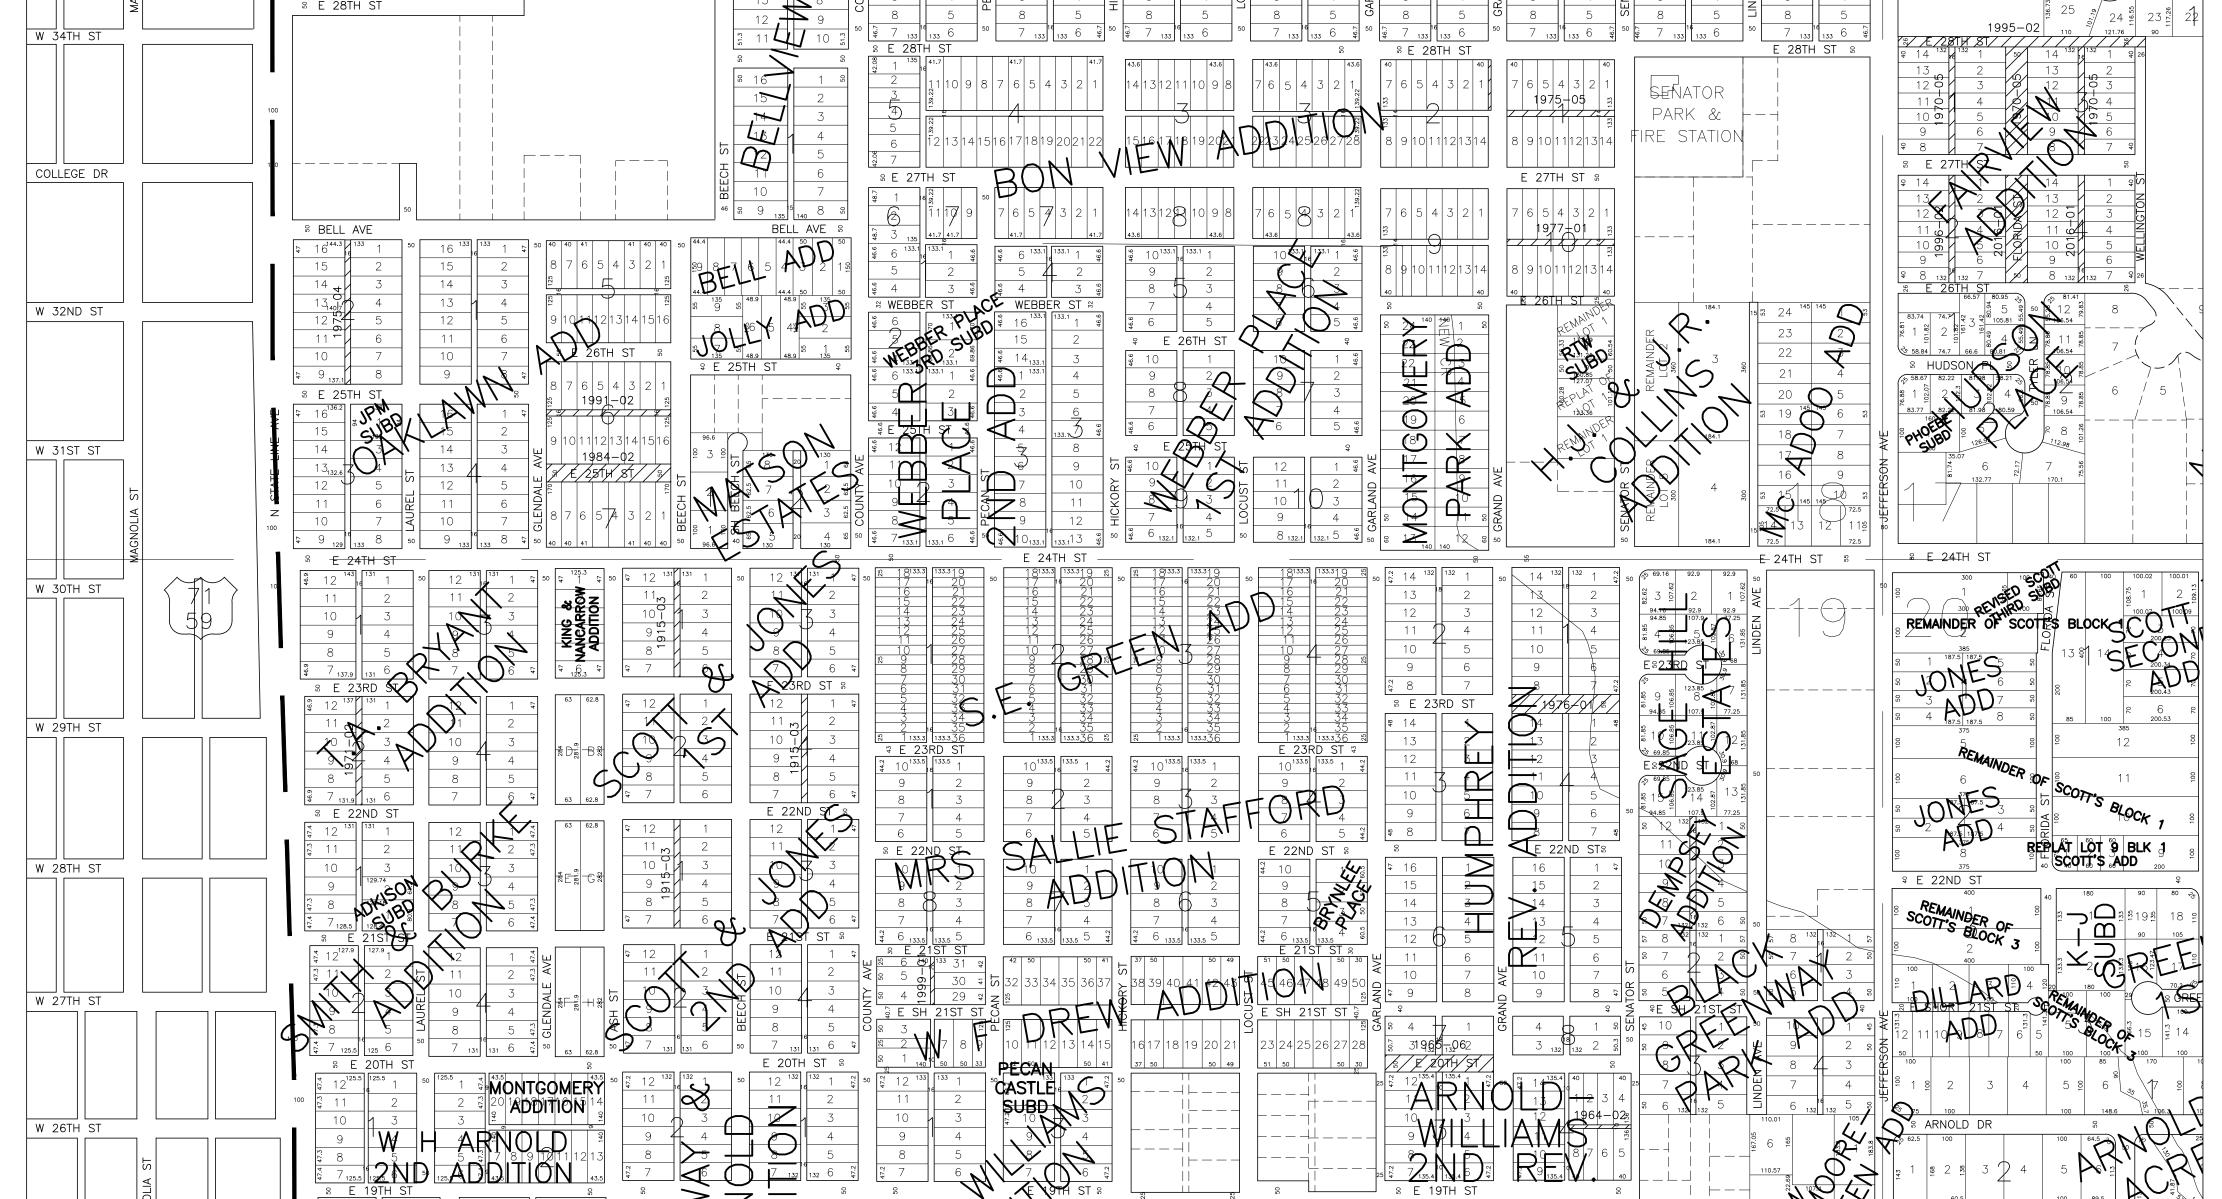

SUBJECT: An ordinance to amend the zoning chapter lot of record definition.

**EXHIBITS:** Ordinance, Planner's memo, and <u>atlas maps</u> of some of the impacted subdivisions.

**APPROVAL:** 

Jacio Ate Heather Soyars Kehny/Haskin

#### APPROPRIATION REQUIRED: \$0.00

**SUMMARY:** Following a request by Mayor Penny Bell to review Tiny Houses, the Planning Commission held four months of workshops and a public hearing. Although recommendations on Tiny Houses will wait until adoption of the new International Building code, the Planning Commission discovered a need to amend the zoning chapter regarding existing lots that are smaller than current requirements. The current lot width exceeds the width of lots in at least ninety-nine (99) older subdivisions in Wards 1, 2, 3 and 4. This ordinance will restore older, recorded subdivisions lots in residential zones to legal building sites for single family housing. The adoption of the 1988 Long-term comprehensive plan set lot widths based on projections for a housing market that has changed since then. The trend towards smaller more affordable housing will be aided by allowing development on these existing lots without a need for review, research and/or re-platting into larger lots. The regular Planning Commission meeting held a public hearing September 11 then voted on a motion by Dr. Randall Hickerson, seconded by Mr. Jason Dupree, with a 4-0 roll call vote with one vacancy and two absent to certify approval of the attached ordinance to amend the zoning code lot of record definition.

#### **REASON FOR REQUEST:**

An original request by Mayor Penny-Bell to review Tiny Houses lead to the Planning Commission consulting with Public Works staff and agreeing to wait for adoption of the newest International Building Code before making recommendations for Tiny Houses. However, research related to Tiny Houses brought an awareness that weed-lots and vacant lots are more likely to be small lots subdivided prior to the 1988 Long-term Comprehensive Plan that do not meet current code for width. There are at least ninety-nine subdivisions located in residential zones in older parts of the City, chiefly in Wards one, two, three and four that could benefit from easier development of single-family housing with an added possibility of reducing the number of vacant weed-lots as these lots will be more valuable as valid building sites.

**WHEREAS**, Wards numbered one, two, three, and four collectively have ninetyeight or more older subdivisions filed prior to the current lot size requirements set by adoption of the City's Long-Term Comprehensive Plan of 1988; and