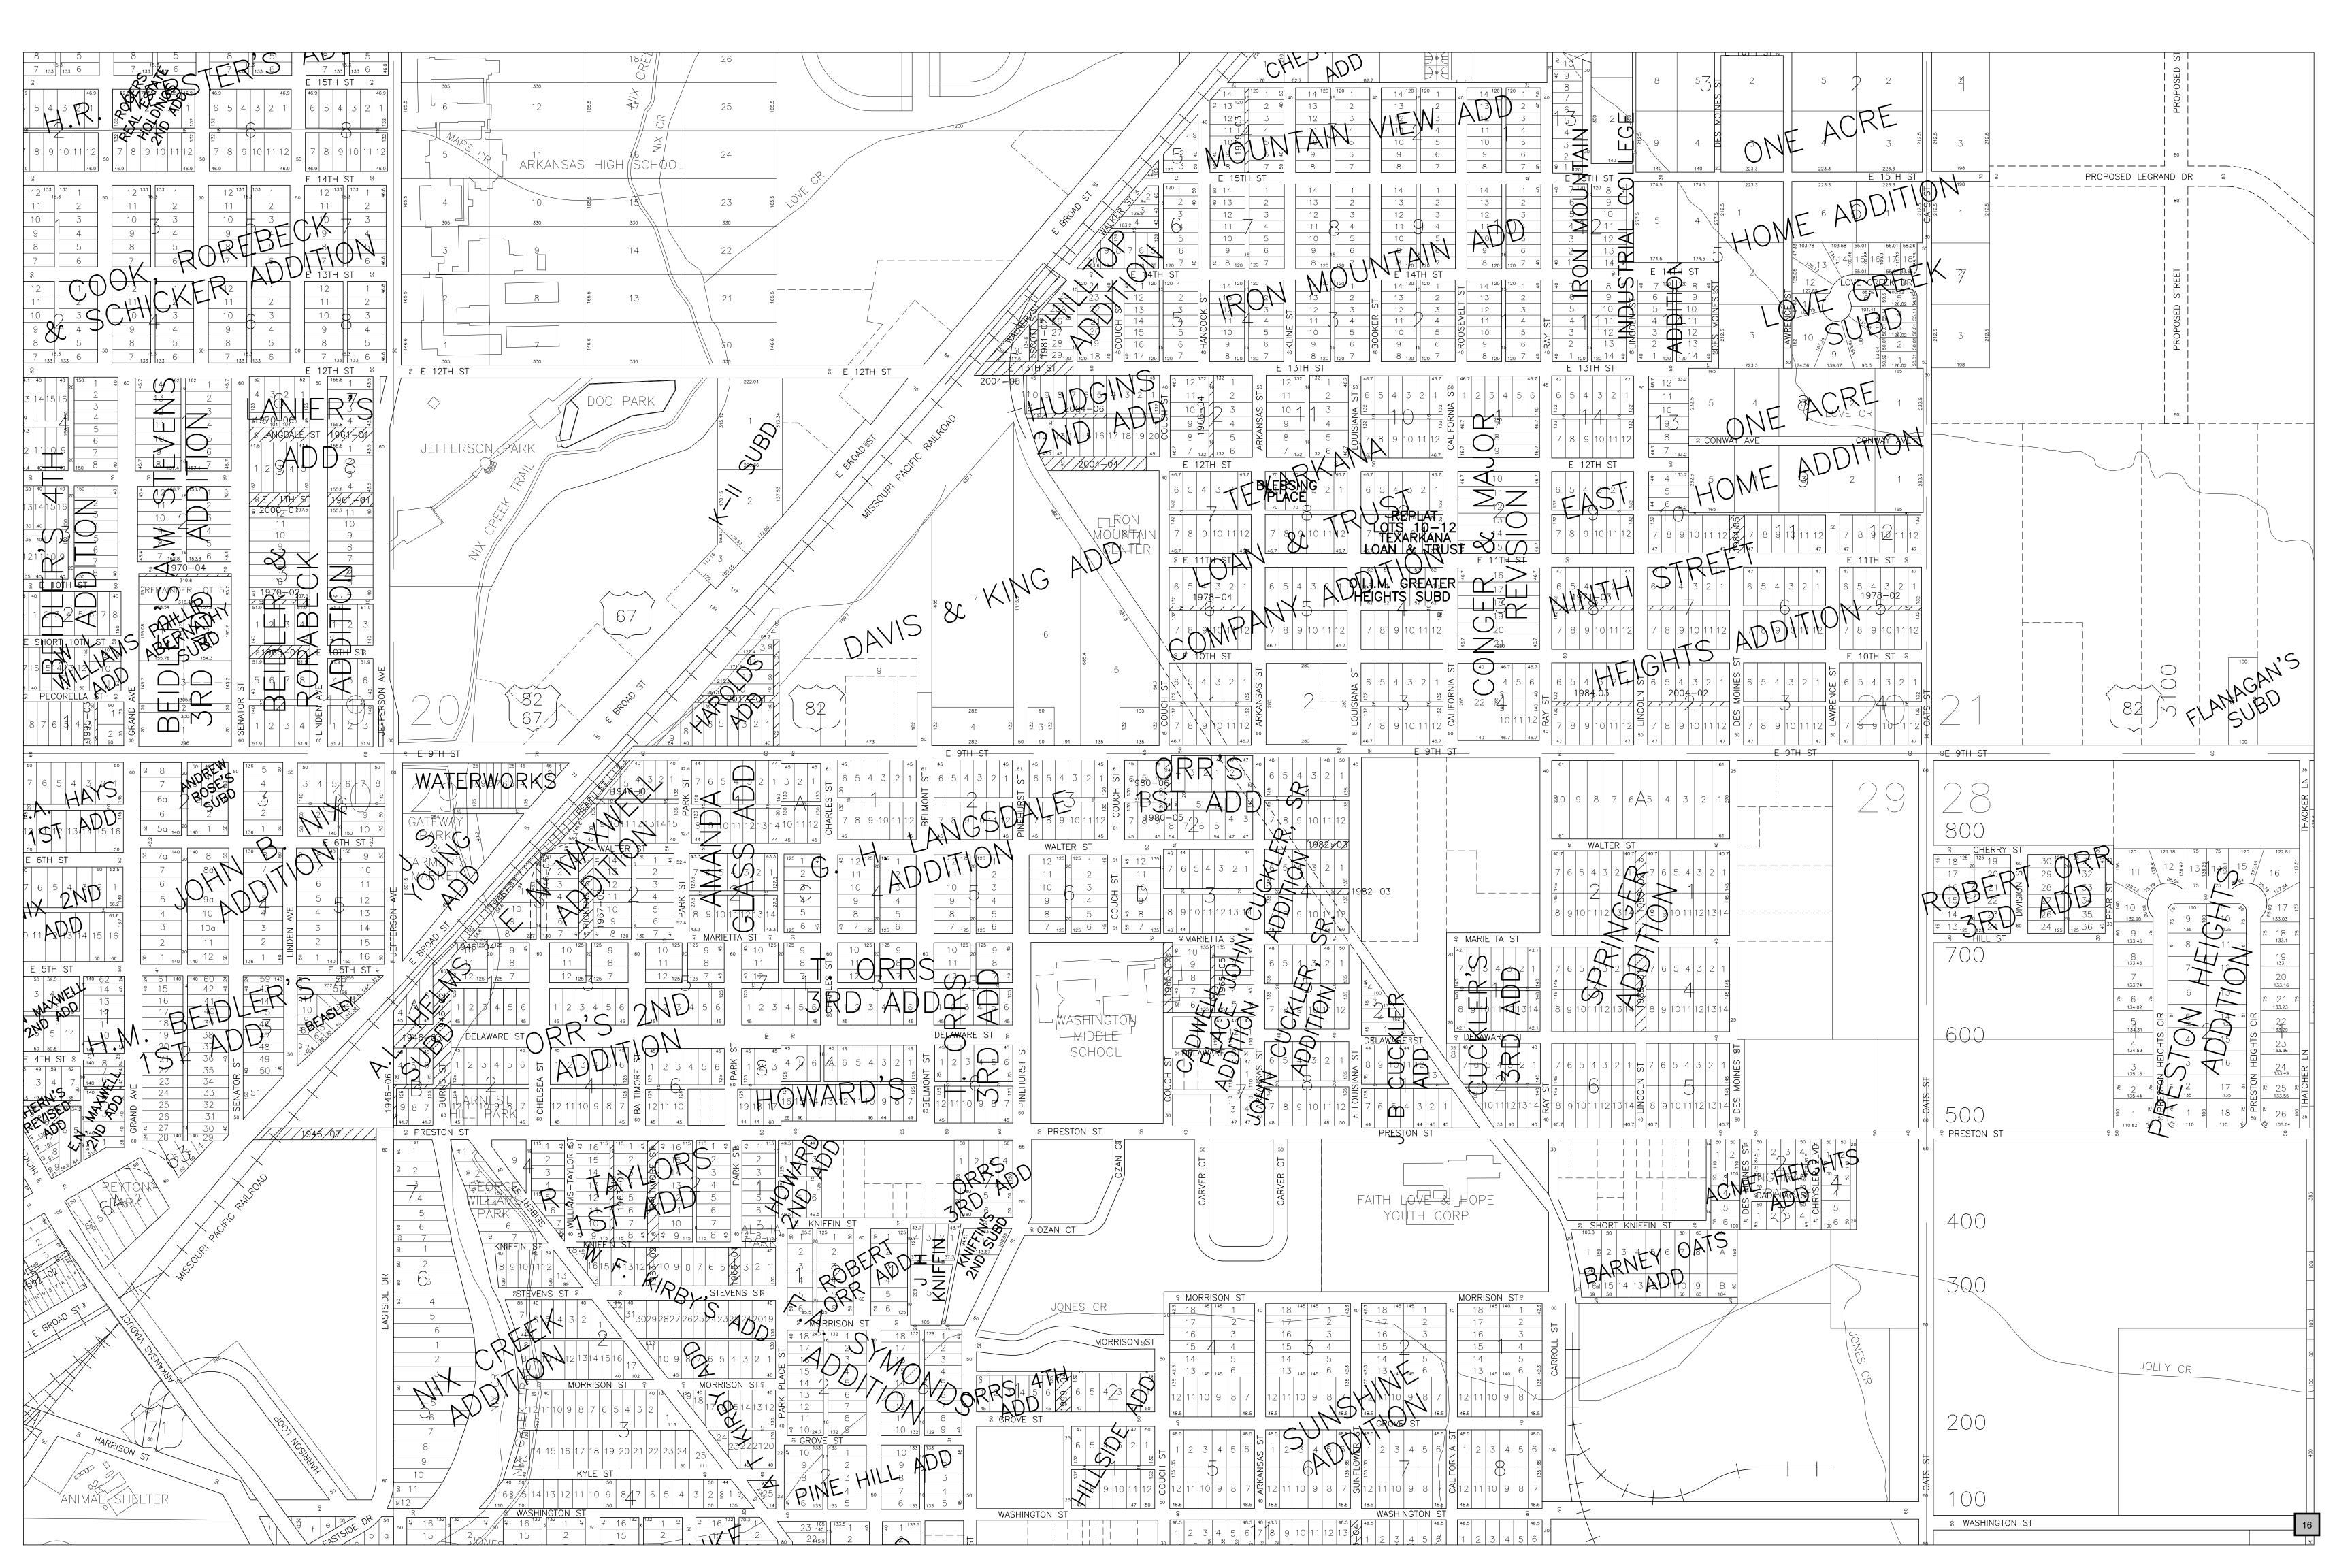

SUBJECT: An ordinance to amend the zoning chapter lot of record definition.

**EXHIBITS:** Ordinance, Planner's memo, and <u>atlas maps</u> of some of the impacted subdivisions.

**APPROVAL:** 

Jacio Ate Heather Soyars Kehny/Haskin

#### APPROPRIATION REQUIRED: \$0.00

**SUMMARY:** Following a request by Mayor Penny Bell to review Tiny Houses, the Planning Commission held four months of workshops and a public hearing. Although recommendations on Tiny Houses will wait until adoption of the new International Building code, the Planning Commission discovered a need to amend the zoning chapter regarding existing lots that are smaller than current requirements. The current lot width exceeds the width of lots in at least ninety-nine (99) older subdivisions in Wards 1, 2, 3 and 4. This ordinance will restore older, recorded subdivisions lots in residential zones to legal building sites for single family housing. The adoption of the 1988 Long-term comprehensive plan set lot widths based on projections for a housing market that has changed since then. The trend towards smaller more affordable housing will be aided by allowing development on these existing lots without a need for review, research and/or re-platting into larger lots. The regular Planning Commission meeting held a public hearing September 11 then voted on a motion by Dr. Randall Hickerson, seconded by Mr. Jason Dupree, with a 4-0 roll call vote with one vacancy and two absent to certify approval of the attached ordinance to amend the zoning code lot of record definition.

#### **REASON FOR REQUEST:**

An original request by Mayor Penny-Bell to review Tiny Houses lead to the Planning Commission consulting with Public Works staff and agreeing to wait for adoption of the newest International Building Code before making recommendations for Tiny Houses. However, research related to Tiny Houses brought an awareness that weed-lots and vacant lots are more likely to be small lots subdivided prior to the 1988 Long-term Comprehensive Plan that do not meet current code for width. There are at least ninety-nine subdivisions located in residential zones in older parts of the City, chiefly in Wards one, two, three and four that could benefit from easier development of single-family housing with an added possibility of reducing the number of vacant weed-lots as these lots will be more valuable as valid building sites.

**WHEREAS**, Wards numbered one, two, three, and four collectively have ninetyeight or more older subdivisions filed prior to the current lot size requirements set by adoption of the City's Long-Term Comprehensive Plan of 1988; and