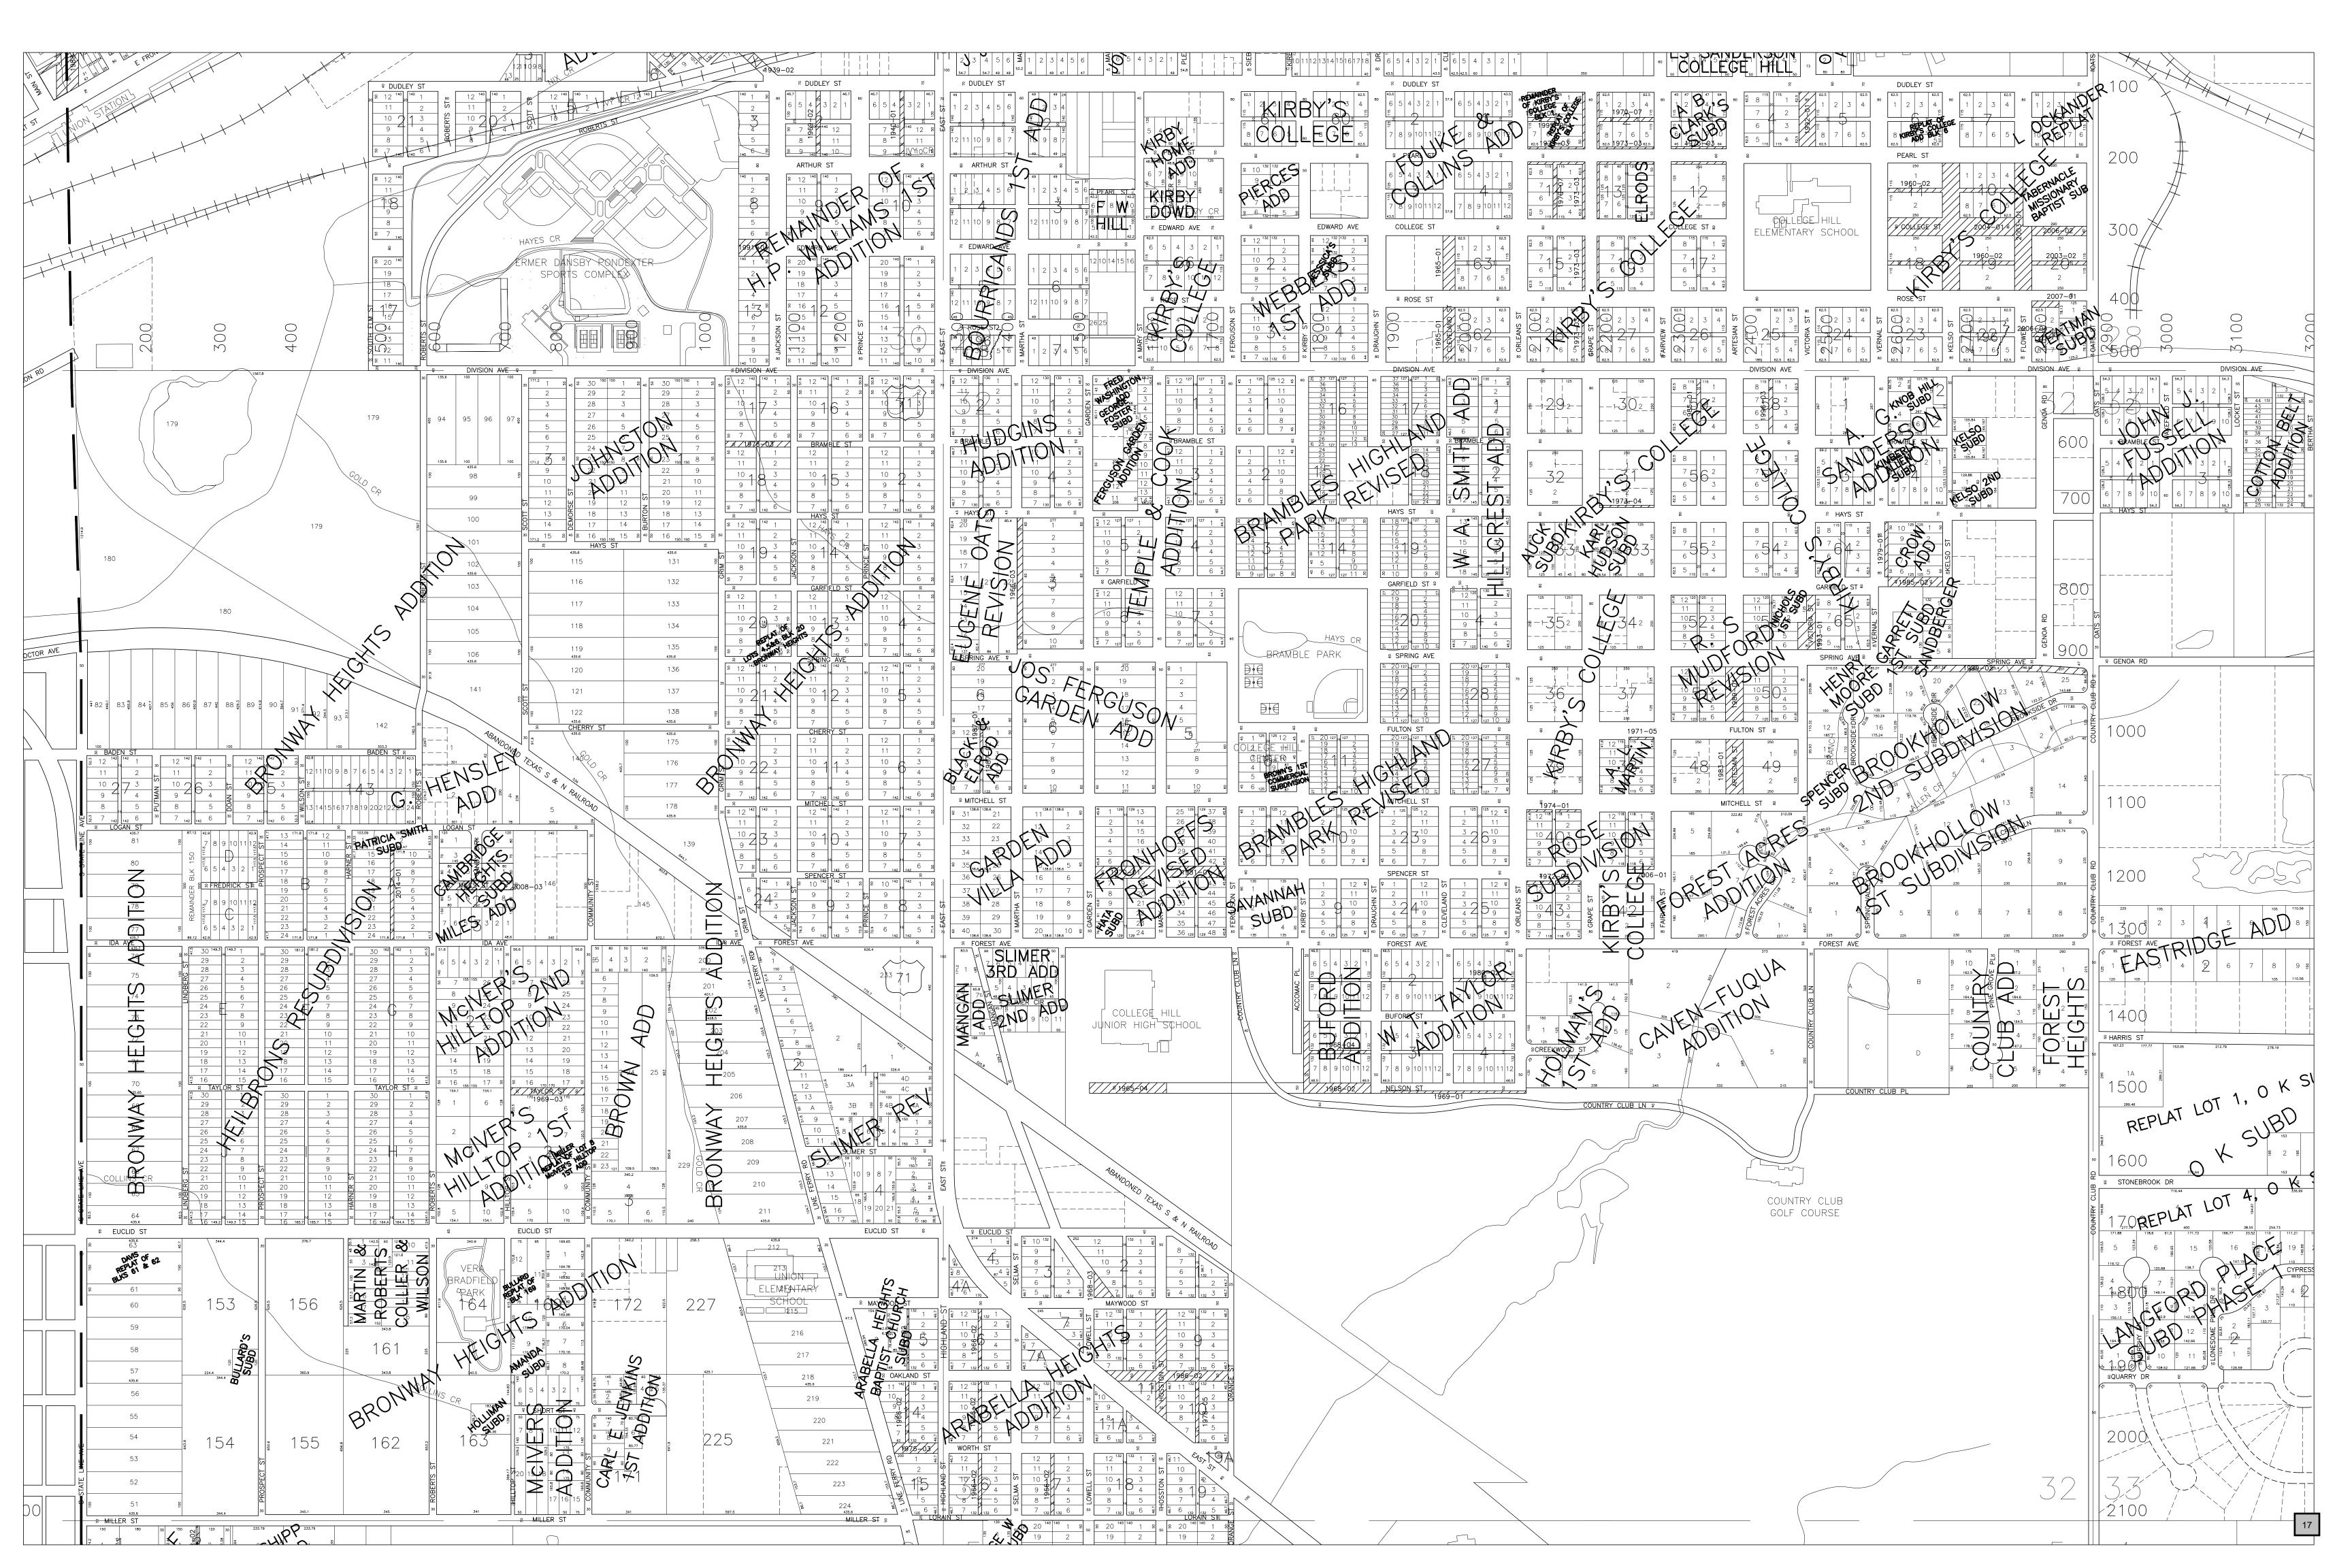

SUBJECT: An ordinance to amend the zoning chapter lot of record definition.

**EXHIBITS:** Ordinance, Planner's memo, and <u>atlas maps</u> of some of the impacted subdivisions.

**APPROVAL:** 

Jacio Ate Heather Soyars Kehny/Haskin

#### APPROPRIATION REQUIRED: \$0.00

**SUMMARY:** Following a request by Mayor Penny Bell to review Tiny Houses, the Planning Commission held four months of workshops and a public hearing. Although recommendations on Tiny Houses will wait until adoption of the new International Building code, the Planning Commission discovered a need to amend the zoning chapter regarding existing lots that are smaller than current requirements. The current lot width exceeds the width of lots in at least ninety-nine (99) older subdivisions in Wards 1, 2, 3 and 4. This ordinance will restore older, recorded subdivisions lots in residential zones to legal building sites for single family housing. The adoption of the 1988 Long-term comprehensive plan set lot widths based on projections for a housing market that has changed since then. The trend towards smaller more affordable housing will be aided by allowing development on these existing lots without a need for review, research and/or re-platting into larger lots. The regular Planning Commission meeting held a public hearing September 11 then voted on a motion by Dr. Randall Hickerson, seconded by Mr. Jason Dupree, with a 4-0 roll call vote with one vacancy and two absent to certify approval of the attached ordinance to amend the zoning code lot of record definition.

#### **REASON FOR REQUEST:**

An original request by Mayor Penny-Bell to review Tiny Houses lead to the Planning Commission consulting with Public Works staff and agreeing to wait for adoption of the newest International Building Code before making recommendations for Tiny Houses. However, research related to Tiny Houses brought an awareness that weed-lots and vacant lots are more likely to be small lots subdivided prior to the 1988 Long-term Comprehensive Plan that do not meet current code for width. There are at least ninety-nine subdivisions located in residential zones in older parts of the City, chiefly in Wards one, two, three and four that could benefit from easier development of single-family housing with an added possibility of reducing the number of vacant weed-lots as these lots will be more valuable as valid building sites.

**WHEREAS**, Wards numbered one, two, three, and four collectively have ninetyeight or more older subdivisions filed prior to the current lot size requirements set by adoption of the City's Long-Term Comprehensive Plan of 1988; and